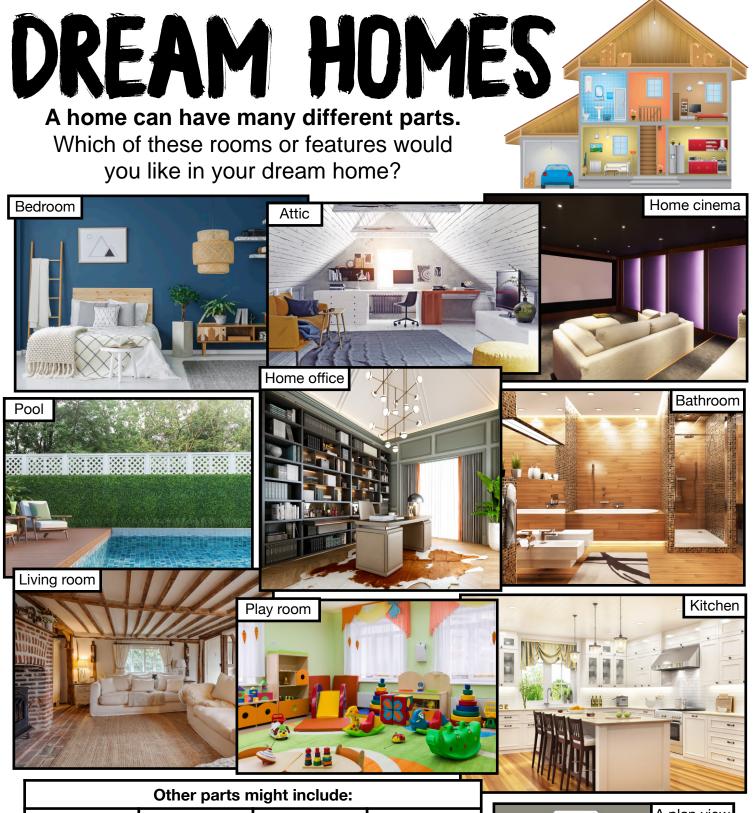

## This pack includes:

- Photos of houses and homes to explore,
- Ideas for things that you can include in your house.
- Templates to help your plan your own dream home.

| Basement   | Foyer       | Laundry room | Garage       |
|------------|-------------|--------------|--------------|
| Pantry     | Dining room | Sunroom      | Home gym     |
| Guest room | Shrine      | Storage room | Library      |
| Den        | Larder      | Workshop     | Conservatory |