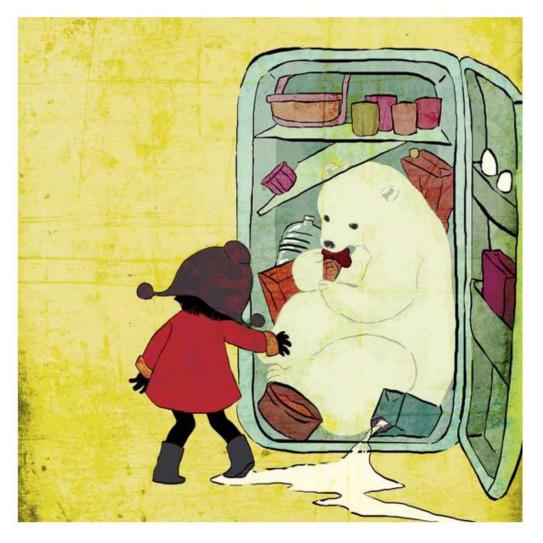

## There's a Polar Bear in the Fridge!

Look at the picture carefully.

Think about these questions and answer them in your workbooks.

Remember there are no right or wrong answers.

- Why is there a polar bear in the fridge?
- How did it get there?
- Where did it come from?
- What food and drink does the polar bear like?
- Why is it eating ice cream?

## Challenge (write in full sentences)

- Did the girl help it get in there or has she only just discovered it?
- How will the girl's family react? Do you think they will be angry?
- Draw a picture of the girl's face, what emotion is she showing? Happy, surprised, scared?
- Give the picture a different title.