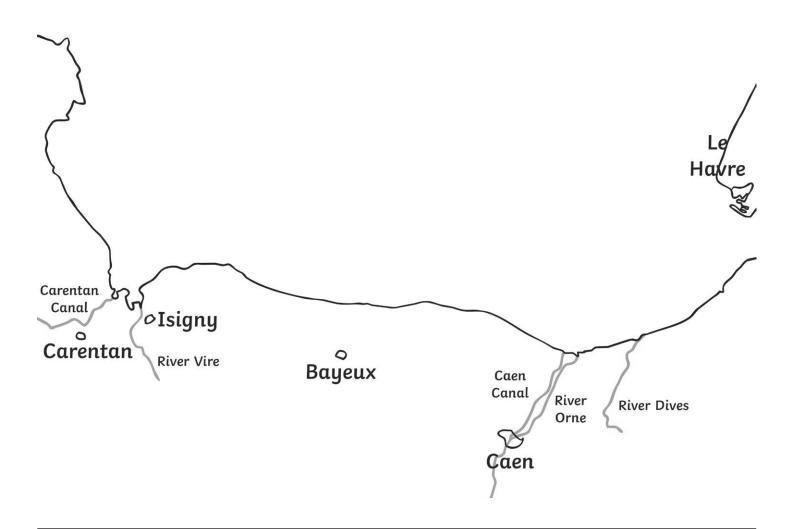

## My D-Day Plan

Imagine you are responsible for planning the liberation of France for the Allies.

Annotate this map of the D-Day beaches with your plan for the landings.

Remember your aim is to liberate France and you must think about how you can get a strong foothold in Normandy to support the Allied troops with further weapons, supplies and troops. Think about the weather and ideal conditions for this invasion!